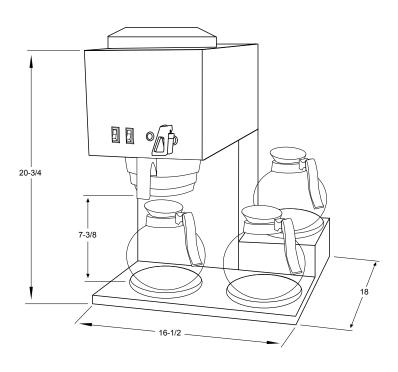

| MODEL | WIDTH   | DEPTH | HEIGHT  | AMPS     | VOLTS | WATTS    |
|-------|---------|-------|---------|----------|-------|----------|
| KB3F  | 16 1/2" | 18"   | 20 3/4" | 13.5A    | 120 V | 1700     |
|       |         |       |         | (USA)    |       | (USA)    |
|       |         |       |         | 10.8A    |       | 1400     |
|       |         |       |         | (CANADA) |       | (CANADA) |