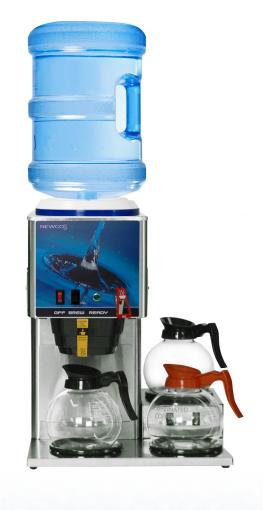

## KB3F

The KB Series combines all the benefits of great tasting bottled water with a portable automatic coffee brewing station. Recognizing that a cup of ocoffee is 99% water, it only makes sense to have greater control of hte overall recipe to ensure great tasting coffee. The KB models iincorporate features such as: a gravity fed hot water faucet, a ready light, accepts 2 - 6 gallon plastic bottles, and offers all the benefits of a automatic brewer without plumbing. Enjoy freshly brewed coffee made from great tasting bottled water with every brew.

## KB3F

Durable Stainless Steel Construction.

Ready light alerts user to optimum brew temperature.

Offers all the benefits of an automatic brewer without the plumbing.

Convenient hot water faucet for hot tea, coco and soups.

Custom labeling available.

Gourmet sprayhead designed for maximum coffee extraction.

Made in the USA.