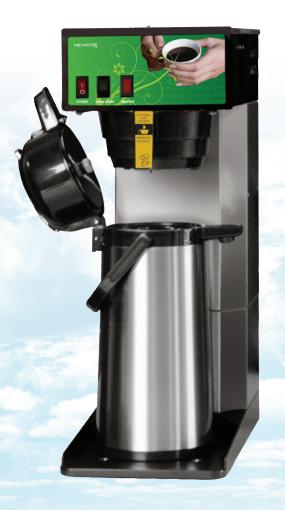

## ECO-SERIES AKH-APA

Keeping it green? Introducing Newco's ECO series.

This brewer incorporates a fresh water heat pump system that does not store a reserve of water like traditional tank systems. Only fresh cold water enters the system when the brew button is pressed which means less energy consumption and reduced wear on internal components.

The ECO series is an energy smart brewer that only consumes energy while it is brewing.

Made in the USA

**STYLE:** Automatic

**BREW OPERATIONS:** Analog

**HEATING SYSTEM:** Heat Pump

WATER DELIVERY: Displacement

**TANK SYSTEM:** Heat Pump

**VOLTAGE:** 120V

**CABINET:** Modular

**ENERGY SMART:** Yes

**BACKUP POUR IN:** Yes

Newco's E-series brewer incorporates a fresh water heat pump system that does not store a reserve of water like traditional tank systems. Only fresh cold water enters the system when the brew button is pressed which means less energy consumption and reduced wear on internal components. In addition, the E-series brewer is made of stainless steel construction which can be easily disassembled and recycled at the end of its usable life.

Innovative water delivery system delivers consistent temperature over the entire brew cycle and eliminates noise typically associated with heat pump systems.

High quality stainless steel construction.

Heating lamp alerts that user brewer is operational.

Safe base design aligns multiple thermal vessels perfectly with brew basket.

Brew perfectly delicious coffee every time.

| Item # | Model   | Н    | W   | D    | Ship Wt. | Volts | Watts | Amps | Volts | Watts | Amps |
|--------|---------|------|-----|------|----------|-------|-------|------|-------|-------|------|
| 120703 | AKH-APA | 23.9 | 8.5 | 17.7 | 25       | 120   | 1775  | 14.8 | 120   | 1500  | 12.5 |