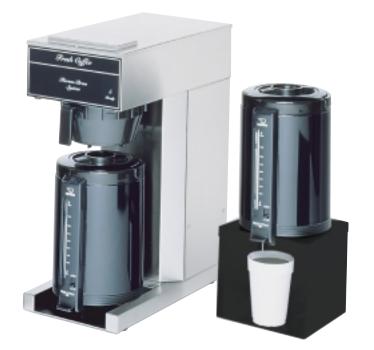

## The next dimension in pour over brewers.

- Low profile dispenser brewer incorporates "safe base". A revolutionary design in these bases allows for the lining up of thermal dispensers everytime.
- Also accomodates airpot and 60 oz. thermal carafe.
- Dispenser shown on stand for brewing into 20 oz. cups.
- Ready light incorporated for optimum brewing temperatures. (AK model only)