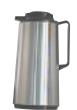

Carafe Part # 701800

- Durable stainless steel construction.
- · Master power switch.

WWW.NEWCOCOFFEE.COM