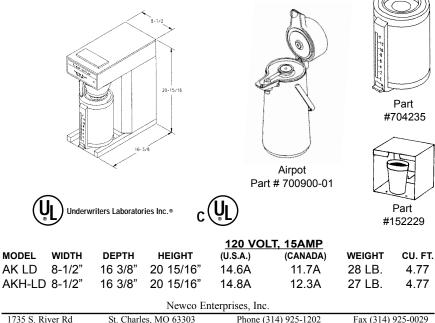

Introducing the most popular family of pour over brewers.

The AK Series offers both a heat pump model (AKH) and the traditional displacement tank system (AK).

## NEWCO

MODEL AK LD

**AK SERIES BREWER** 



## AK SERIES BREWER MODEL AK LD

## The next dimension in pour over brewers.

- Low profile dispenser brewer incorporates "safe base". A revolutionary design in these bases allows for the lining up of thermal dispensers everytime.
- Also accomodates airpot and 60 oz. thermal carafe.
- Dispenser shown on stand for brewing into 20 oz. cups.
- Ready light incorporated for optimum brewing temperatures. (AK model only)



Carafe Part # 701800

- Durable stainless steel construction.
- · Master power switch.



WWW.NEWCOCOFFEE.COM