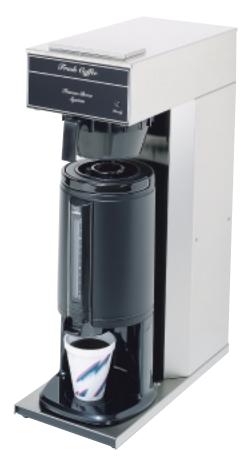

# AK SERIES BREWER MODEL AK D

The AK Series offers both a heat pump model (AKH) and the traditional displacement tank system (AK).

### AK SERIES BREWER MODEL AK D

#### The next dimension in pour over brewers.

- Dispenser model with brew thru lid keeps coffee hot for up to 8 hours.
- 85 oz. capacity dispenser allows you to dispense coffee while brewing.
- Ready light incorporated for optimum brewing temperatures. (AK models only)
- · Durable stainless steel construction.