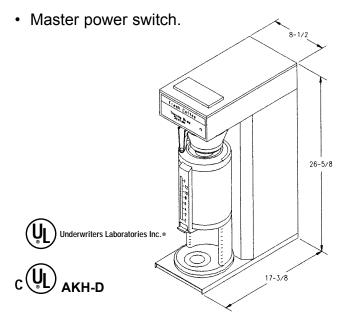

1735 S. River Rd

|       |        | <u>120 VOLT, 15AMP</u> |         |          |          |        |         |
|-------|--------|------------------------|---------|----------|----------|--------|---------|
| MODEL | WIDTH  | DEPTH                  | HEIGHT  | (U.S.A.) | (CANADA) | WEIGHT | CU. FT. |
| AK D  | 8-1/2" | 17 3/8"                | 26 5/8" | 14.6A    | 11.7A    | 32 LB. | 7.98    |
| AKH-D | 8-1/2" | 17 3/8"                | 26 5/8" | 14.8A    | 12.3A    | 31 LB. | 7.98    |