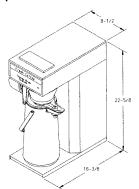

**AKH-AP** 

Carafe Part # 701800

Airpot 2.2. L Part # 700595

| 120 VOLT, 15 | AMP |
|--------------|-----|
|--------------|-----|

| MODEL  | WIDTH  | DEPTH   | HEIGHT  | (U.S.A.) | (CANADA) | WEIGHT | CU. FT. |
|--------|--------|---------|---------|----------|----------|--------|---------|
| AK AP  | 8-1/2" | 16 3/8" | 22 5/8" | 14.6A    | 11.7A    | 28 LB. | 7.81    |
| AKH-AP | 8-1/2" | 16 3/8" | 22 5/8" | 14.8A    | 12.3A    | 27 LB. | 7.81    |