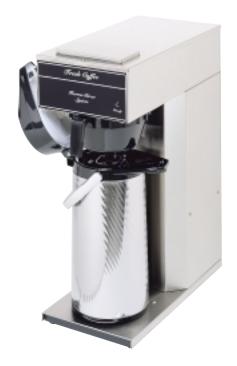

# **AK SERIES BREWER** MODEL AK AP

The AK Series offers both a heat pump model (AKH) and the traditional displacement tank system (AK).

## **AK SERIES BREWER** MODEL AK AP

#### The next dimension in pour over brewers.

- · Airpot model features unique brew-thru stem. Stem remains in place while brewing to maintain heat for longer periods of time. Addresses the sanitation issues if removed.
- 60 oz. carafe model features unique brew-thru lid for better heat retention.
- Ready light incorporated for optimum brewing temperatures. (AK models only)
- · Master power switch.