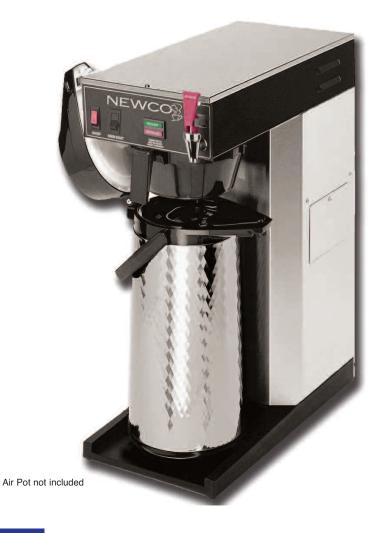

## ACE-AP

## **Brewing for Air Pots**

Newco designed the **ACE** series of brewers to satisfy customer requests for a multi-feature brewer suited for the office environment.

ACE models incorporate unique design features that include: a water level detection system that eliminates evaporation short pots, an adjustable brew safety light which flashes during the brew cycle to alert the user the brew cycle is in process, and a gravity hot water faucet system which dispenses hot water while brewing without altering the brew volume.

All the features are built into a stainless steel cabinet for long stability and durability.

## **Dispenser Options**

3650 NewTown Boulevard • St. Charles, MO 63301 Toll Free 800.325.7867 • Local 636.925.1202 • Fax 636.925.0029 • Technical Service 800.556.3926 www.newcocoffee.com

- Ready light indicates optimum brew temperature
- Flashing brew light alerts user that coffee is brewing
- Universal base for perfect dispenser alignment
- Gravity fed hot water faucet for tea, soups and hot coco
- Tank "ON/OFF" switch for easy installation
- Pulse brewing option when turned "on" allows pulsation of water over coffee grounds of coffee
- Auto arm capable. When activated locks out brew cycle until optimum temperature is achieved
- PDS Valve. The most accurate flow control on the market, eliminating service calls due to inconsistent pot levels