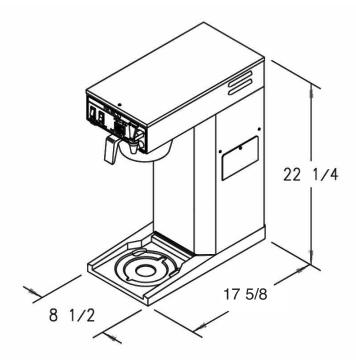

| Base<br>Model | Part<br>Number | Volts | Amps        | Tank<br>Wattage |               | Ship<br>Weight | Cord<br>Attached |
|---------------|----------------|-------|-------------|-----------------|---------------|----------------|------------------|
|               |                |       | USA/Can     | USA/Can         |               |                |                  |
| Ace AP w/PDS  | 108450-B       | 120   | 14.58 11.67 | 1750w 1400v     | <i>N</i> 6.33 | 26 lbs         | Yes              |