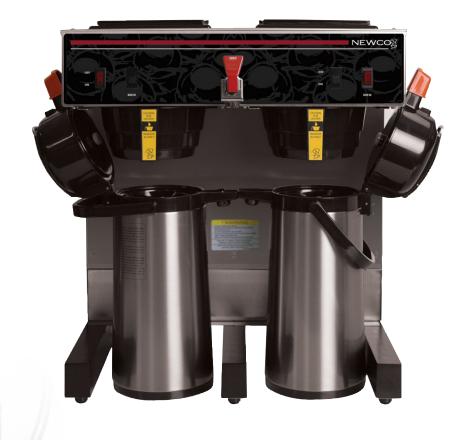

# NKD-PAF

All of the great features of the NK series, but in a dual configuration for your higher volume accounts.

NK Dual brewer can be trusted to deliver consistently great coffee throughout the day. Equipped with back-up pour-in feature and two independent tank systems, hot water faucet, and a ready brew light for optimum brewing temperature the NK Dual is an asset to any location.

## NKD-PAF

Made in the USA

**STYLE:** Automatic

BREW OPERATIONS: Analog / Digital timer

HEATING SYSTEM: Tank Reservoir
WATER DELIVERY: Displacement

TANK SYSTEM: Closed

VOLTAGE: 120V or 120V/240V Only

**CABINET:** Semi-Modular

FLOW REGULATION: Flow Washer

**BACKUP POUR IN:** Yes

FAUCET: Coil / Pressurized

#### Low Profile Design:

Allows unit to be easily placed with out modifications to locations. Fits under low cabinet construction.

### Ready Light:

Provides visual notification to user as to when brewer is at optimum temperature and ready to brew.

#### Back-up pour-over:

Allows the account to continue to have fresh brewed coffee even if an interruption in the automation of the machine or water line should occur.

|        | Model   |      |    |    |    |     |      | _    |     |      |      |
|--------|---------|------|----|----|----|-----|------|------|-----|------|------|
| 705321 | NKD-PAF | 22.5 | 18 | 18 | 52 | 240 | 5500 | 24.3 | 240 | 2500 | 10.4 |