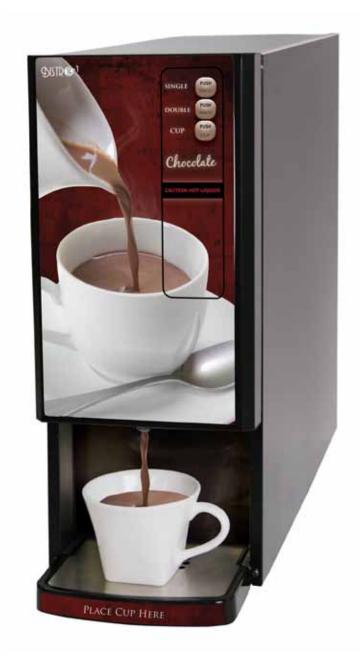

Equipped with a single 4lb pound product hopper, the Bistro 1 is a perfect hot chocolate or powdered cappuccino solution for any office or food service location. Program up to three independent cup volumes or operate as a simple push and dispense.

## **DIMENSIONS FOR BISTRO-1**

- Single product coffee dispenser with programmable ratio dispense
- 6 buttons for custom programming (Strength or cup size)
- Cup size up to 12 ounces
- Sanitizing and Priming features
- Out of product sensing program option