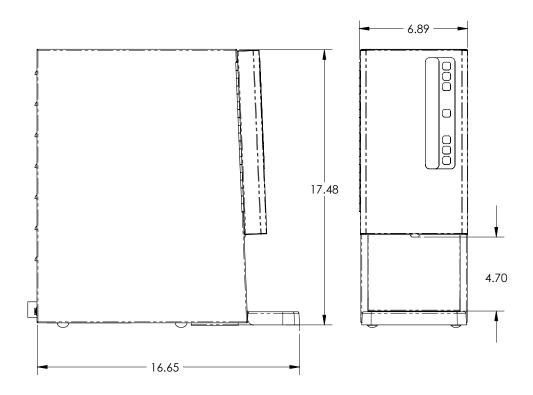

## **DIMENSIONS FOR BISTRO-1**

- Single product coffee dispenser with programmable ratio dispense
- 6 buttons for custom programming (Strength or cup size)
- Cup size up to 12 ounces
- Sanitizing and Priming features
- Out of product sensing program option