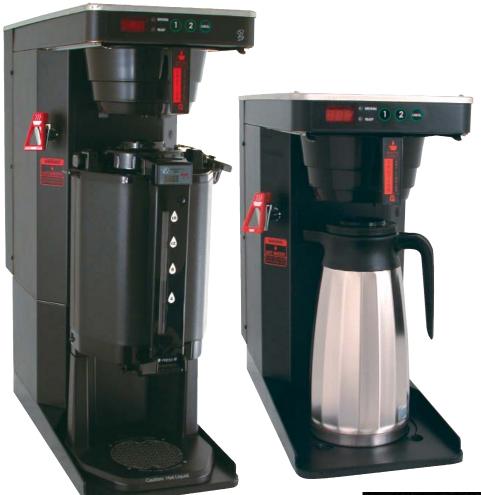

The 20 to 1 brewer was designed to satisfy customer requests for a thermal dispenser brewer that would fit low clearance spaces yet still brew into most of our new thermals. These brewers incorporate our advanced solid state brewing and smart technology. While using our PDS Flow control valve and fitting it into a compact low-profile cabinet, this brewer can consistently produce a gourmet coffee shop quality cup of coffee.

## 20:1 Brewer

**Easy Set-Up!** Set-up on the *20 to 1 Brewing* system is easy. Simply plumb in water supply, plug in the system's built in cord, and turn the machine on. The 20 to 1 System will sense a dry probe and begin filling the tank automatically. Once the water in the tank has reached the proper level, the element will automatically turn on and begin heating. In minutes, the correct brewing temperature will be reached, and <u>you're ready to brew!</u>