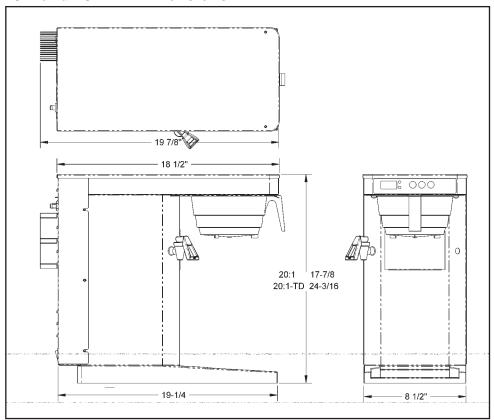

## 20:1 and 20:1 TD Dimensions

Specifications 20 :1: Shipping weight: 24lbs Electrical:

120V 240V US 14.6 Amps 14.6 Amps CA 11.7 Amps 14.6 Amps

Specifications 20 :1 TD:
Shipping weight: 28lbs
Electrical:
120V
240V

**US** 14.6 Amps

11.7 Amps

CA

- \* Hot Water Faucet can be located on either side. (special order on right)
- \* Gourmet Sprayhead for rain drop brewing.
- \* Easy Set-Up!

14.6 Amps

14.6 Amps