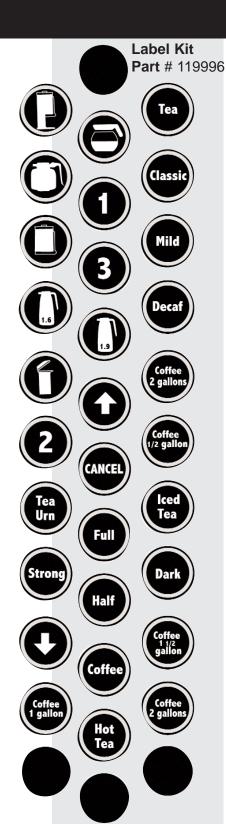

Power Bar signals that brewer is "On".

**Hot Water Faucet** can deliver water at any time.

**Touch Key Button Kit** includes a variety of different labels that customize your brewer and make brewing accommodating and simple.