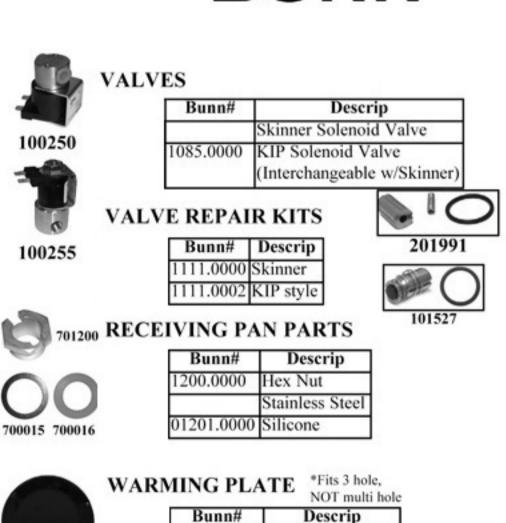

# **BUNN**° Replacement Parts

w/GASKET

FLARE to FLARE FLOW CONTROL w/SCREEN

Bunn#

| Bunn#      | Descrip  |
|------------|----------|
| 22300.0175 | .175 GPM |
| 22300.0195 | .190 GPM |
| 22300.0222 | .250 GPM |
| 22300.0330 | .350 GPM |
| 22300.0500 | .500 GPM |
| 22300.0750 | .750 GPM |

FLOW CONTROL REPAIR KIT

Descrip

|   |     | _    | 100 |       |
|---|-----|------|-----|-------|
|   | 6   | 0    |     |       |
|   | E   | 6    | d   | 9     |
|   | 1   | VII. |     |       |
| I | ro  | vide | s E | Bette |
| 5 | Syn | hon  | B   | reak  |

TANK GASKET

Newco# 704221

Bunn# 4221.0000

| со | MBO GA | SKET      | (Takes place of<br>2 Bunn items) |  |
|----|--------|-----------|----------------------------------|--|
|    | Bunn#  | D         | escrip                           |  |
| r  | 05518  | Syphon H  | lub &                            |  |
|    | 05515  | Sprayhead | d Tub (3 hole)                   |  |