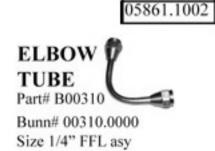

TANK GASKET

Newco# 704221

Bunn# 4221.0000

| со | MBO GA | SKET      | (Takes place of<br>2 Bunn items) |  |
|----|--------|-----------|----------------------------------|--|
|    | Bunn#  | D         | escrip                           |  |
| r  | 05518  | Syphon H  | lub &                            |  |
|    | 05515  | Sprayhead | d Tub (3 hole)                   |  |