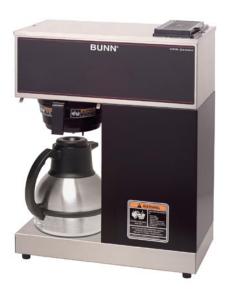

## **Pourover Thermal Carafe Coffee Brewer**

Model VPR-TC (thermal carafe not included) Dimensions: 21.3" H x 15.9" W x 8" D (54.1cm H x 40.4cm W x 20.3cm D)

#### **Pourover Thermal Carafe Coffee Brewer**

- Brews 3.8 gallons (14.4 litres) of perfect coffee per hour.
- · Internal components are constructed from stainless steel.
- Pourover brewer requires no plumbing completely portable.
- · Just pour cold water in top and coffee brews immediately.
- Accommodates thermal carafe up to 8.5" (21.6 cm) tall.
- · Use in quick turn environment where high quality coffee is continuously refreshed.
- Integral part of any office coffee service program.
- SplashGard<sup>®</sup> funnel deflects hot liquids away from the hand.