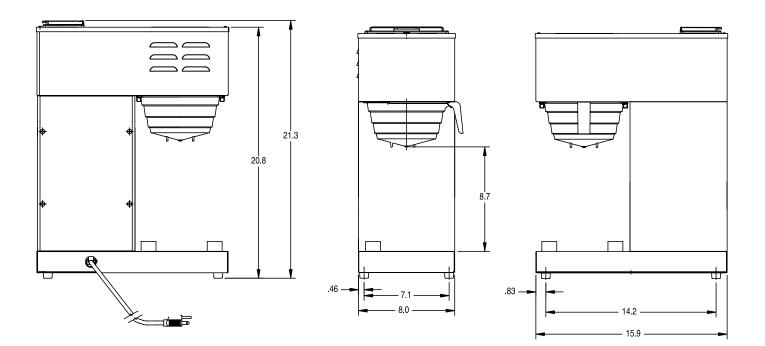

## **Pourover Thermal Carafe Coffee Brewer**

Model VPR-TC (thermal carafe not included) Dimensions: 21.3" H x 15.9" W x 8" D (54.1cm H x 40.4cm W x 20.3cm D)

All dimensions shown in inches. Bunn Corporation owns all copyrights relating to materials in this publication. Please contact Bunn Corporation to request permission to reproduce any portion of this publication.