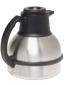

### **Related Products**

Paper Filter Pack Product No. : 20115.0000 Packed per case: 1,000 Dimensions: 41/4" Base x 23/4" Sidewall 10.8 cm Base x 6.98 cm Sidewall

**Thermal Carafe** Product No. : 36029.0001 Dimensions: 8"H x 6.4"W x 8.2"D (20.3cm H x 16.3cm W x 21cm D)

Thermal Carafe (orange lid) Product No. : 36252.000 Dimensions: 8"H x 6.4"W x 8.2"D (20.3cm H x 16.3cm W x 21cm D)

ITEM#

PROJECT

DATE

| Dimensions & Specifications |            |       |      |                      |                |                     |            |                    |                  |
|-----------------------------|------------|-------|------|----------------------|----------------|---------------------|------------|--------------------|------------------|
| Model                       | Product #  | Volts | Amps | Tank Heater<br>Watts | Total<br>Watts | Brewing<br>Capacity | Cu.<br>Ft. | Shipping<br>Weight | Cord<br>Attached |
| VPR-TC                      | 33200.0011 | 120   | 11.4 | 1320                 | 1375           | 3.8 gal./hr.        | 4.3        | 23 lbs.            | Yes⁺             |